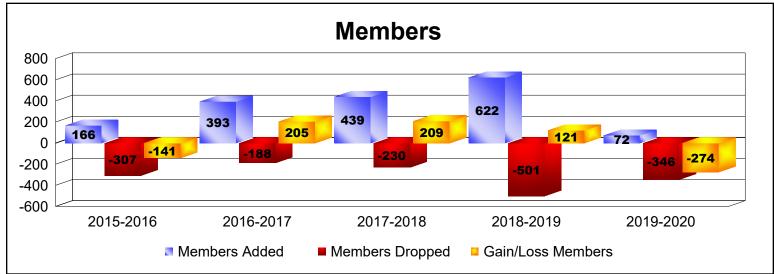

District LA 4

As of June 2020 Cumulative

| Year      | New<br>Clubs | Dropped<br>Clubs | Gain/<br>Loss<br>Clubs | New<br>Members | Charter<br>Members | Reinstate<br>Members | Transfer<br>Members | Total<br>Member<br>Added | Total<br>Members<br>Dropped | Gain/<br>Loss<br>Members |
|-----------|--------------|------------------|------------------------|----------------|--------------------|----------------------|---------------------|--------------------------|-----------------------------|--------------------------|
| 2015-2016 | 1            | -5               | -4                     | 120            | 32                 | 8                    | 6                   | 166                      | -307                        | -141                     |
| 2016-2017 | 4            | -2               | 2                      | 233            | 106                | 49                   | 5                   | 393                      | -188                        | 205                      |
| 2017-2018 | 4            | 0                | 4                      | 315            | 106                | 6                    | 12                  | 439                      | -230                        | 209                      |
| 2018-2019 | 4            | 0                | 4                      | 317            | 166                | 134                  | 5                   | 622                      | -501                        | 121                      |
| 2019-2020 | 0            | -1               | -1                     | 44             | 18                 | 5                    | 5                   | 72                       | -346                        | -274                     |
| Average   | 3            | -2               | 1                      | 206            | 86                 | 40                   | 7                   | 338                      | -314                        | 24                       |