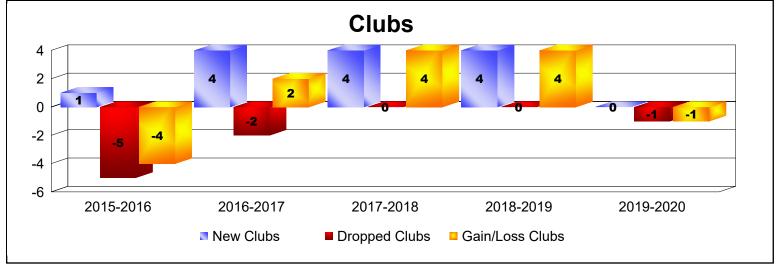

District LA 4

As of June 2020 Cumulative

| Year      | New<br>Clubs | Dropped<br>Clubs | Gain/<br>Loss<br>Clubs | New<br>Members | Charter<br>Members | Reinstate<br>Members | Transfer<br>Members | Total<br>Member<br>Added | Total<br>Members<br>Dropped | Gain/<br>Loss<br>Members |
|-----------|--------------|------------------|------------------------|----------------|--------------------|----------------------|---------------------|--------------------------|-----------------------------|--------------------------|
| 2015-2016 | 1            | -5               | -4                     | 120            | 32                 | 8                    | 6                   | 166                      | -307                        | -141                     |
| 2016-2017 | 4            | -2               | 2                      | 233            | 106                | 49                   | 5                   | 393                      | -188                        | 205                      |
| 2017-2018 | 4            | 0                | 4                      | 315            | 106                | 6                    | 12                  | 439                      | -230                        | 209                      |
| 2018-2019 | 4            | 0                | 4                      | 317            | 166                | 134                  | 5                   | 622                      | -501                        | 121                      |
| 2019-2020 | 0            | -1               | -1                     | 44             | 18                 | 5                    | 5                   | 72                       | -346                        | -274                     |
| Average   | 3            | -2               | 1                      | 206            | 86                 | 40                   | 7                   | 338                      | -314                        | 24                       |